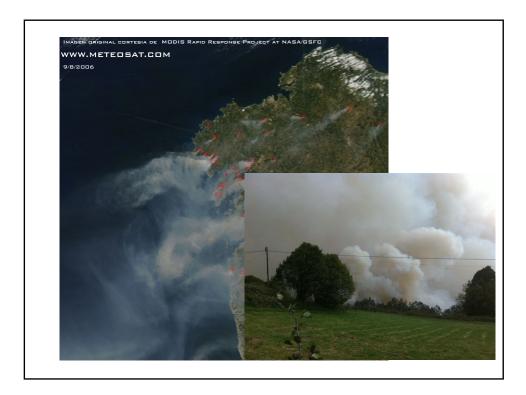

## <u>Talking about Land in</u> <u>Galicia is talking</u> <u>about Fragmentation:</u>

- 1. Internal fragmentation: small parcels, inefficient shape, dispersion or distance among all the parcels belonging to one owner. (13.000.000 parcels)
- 2. Ownership fragmentation: a great number of land owners and/or the little surface of land they own. (1.700.000 owners)
- **3. Land Use** fragmentation or the small size of land-use

**Units:** a large number of users (i.e. farms) that may own or not all or part of the land that they manage. (80.000 farms + ?)

. . .







- Informal Institutions (property rights themselves are institutions):
  - Informal institutions, such as family traditions and cultural issues, play a role: frame transaction of property rights
  - Transfer strategies, price