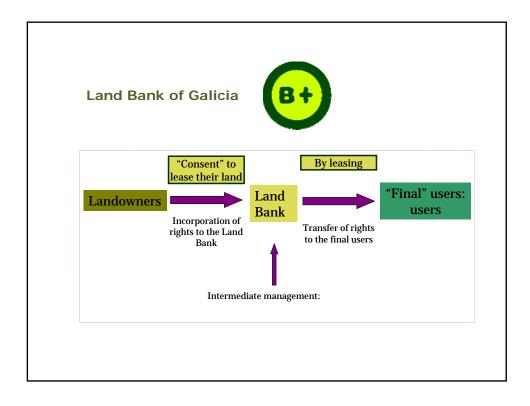

and in</u> <u>Galicia is talking</u> <u>about Fragmentation:</u>

- 1. Internal fragmentation: small parcels, inefficient shape, dispersion or distance among all the parcels belonging to one owner. (13.000.000 parcels)
- 2. Ownership fragmentation: a great number of land owners and/or the little surface of land they own. (1.700.000 owners)
- **3. Land Use** fragmentation or the small size of land-use

**Units:** a large number of users (i.e. farms) that may own or not all or part of the land that they manage. (80.000 farms + ?)

. . .







- Informal Institutions (property rights themselves are institutions):
  - Informal institutions, such as family traditions and cultural issues, play a role: frame transaction of property rights
  - Transfer strategies, prices, relation with land











| B Datos da parcela                                                                                    | 😡 👯 Datas da partela                                                                                                                                                                                                                        | +    •    Q +  coup.   1