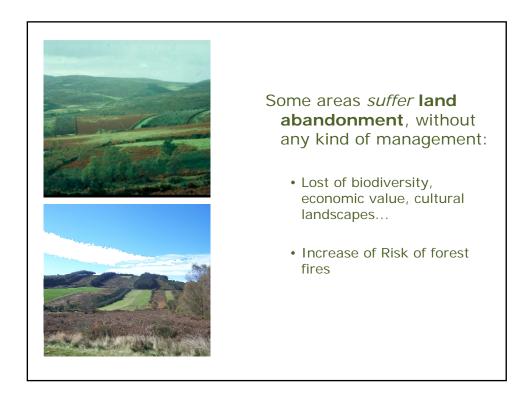

## <u>Talking about Land in</u> <u>Galicia is talking</u> <u>about Fragmentation:</u>

- 1. Internal fragmentation: small parcels, inefficient shape, dispersion or distance among all the parcels belonging to one owner. (13.000.000 parcels)
- 2. Ownership fragmentation: a great number of land owners and/or the little surface of land they own. (1.700.000 owners)
- **3. Land Use** fragmentation or the small size of land-use

**Units:** a large number of users (i.e. farms) that may own or not all or part of the land that they manage. (80.000 farms + ?)

. . .







- Informal Institutions (property rights themselves are institutions):
  - Informal institutions, such as family traditions and cultural issues, play a role: frame transaction of property rights
  - Transfer strategies, prices,